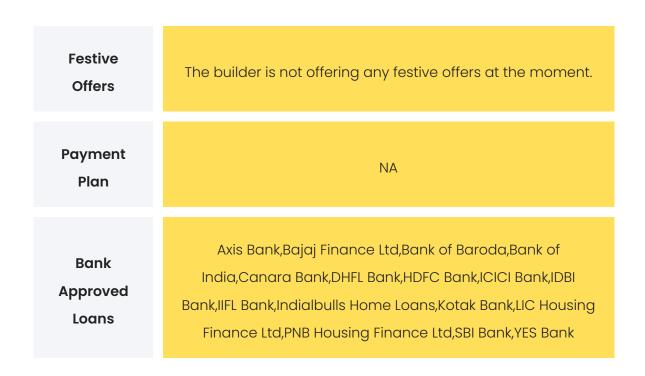

**Disclaimer:** Prices mentioned are approximate value and subject to change.

| GST        | Stamp Duty      | Registration  |
|------------|-----------------|---------------|
| 5%         | 4%              | INR 30000     |
| Floor Rise | Parking Charges | Other Charges |